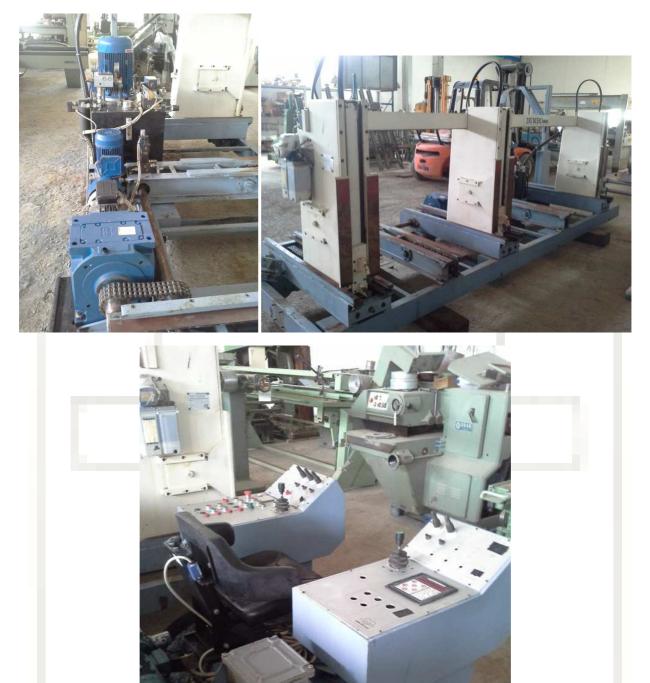

## LOG BAND SAW DUMBO ST 1300 sn. 104/2007

- Solid cast iron flywheels grinded and rectified in the band of diameter mm 1200
- nr. 02 Flywheel face width mm 120 blade mm 130
- nr. 02 Flywheel face width mm 140 blade width mm 150
- Manual-electric inclination of the top flywheel for projection blade adjusting
- Automatic blade-tensioning
- Multiple chains conveyor for boards unloading and cleaning positioned next to the band saw, activated by electric motor
- Automatic lubrication of both blade and flywheel by naphtha in basins equipped with felt, positioned in key points of the machine
- Squared protection case (carter) that cover the blade completely in emergency and stop
- Main motor HP 60 V.380/50 at star-delta starting
- Pulley, belts

#### HYDRAULIC LOG CARRIAGE DUMBO ELEPHANT 1300 CEE sn. 103/2007

- nr. 03 hydraulic clamps
- Max gripper hooks opening mm 900
- Hydraulic gripper hooks closing at nr. 02 pressures according to the wood essence
- Hydraulic buffer of log centring simultaneously and separately
- Electronic thickness divider MUDATA linked to an axe control for setting primed thicknesses and cutting programs
- nr. 02 electro-hydraulic chained log-rotary arms, tilting up to 90° to ease log rotation and capsizing
- Hydraulic feed at variable speed in continuous
- Return speed 0-60 m / min
- Centralized and automated lubrication system
- Control drive at double station and chair: all operations of the carriage can be driven by two multifunction handles/joysticks.
- Length mt 5
- Distance between the clamps:  $1^{st} 2^{nd}$  : mm 2400 ;  $2^{nd} 3^{rd}$  : mm 1600