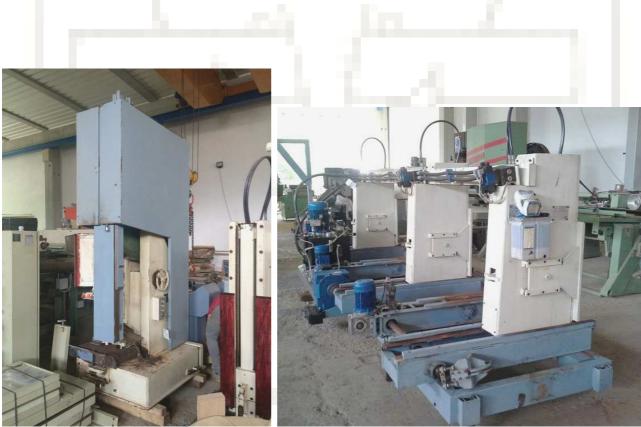

## LOG BAND SAW DUMBO ST 1300 sn. 104/2007

- Solid cast iron flywheels grinded and rectified in the band of diameter mm 1200
- nr. 02 Flywheel face width mm 120 blade mm 130
- nr. 02 Flywheel face width mm 140 blade width mm 150
- Manual-electric inclination of the top flywheel for projection blade adjusting
- Automatic blade-tensioning
- Multiple chains conveyor for boards unloading and cleaning positioned next to the band saw, activated by electric motor
- Automatic lubrication of both blade and flywheel by naphtha in basins equipped with felt, positioned in key points of the machine
- Squared protection case (carter) that cover the blade completely in emergency and stop
- Main motor HP 60 V.380/50 at star-delta starting
- Pulley, belts

#### HYDRAULIC LOG CARRIAGE DUMBO ELEPHANT 1300 CEE sn. 103/2007

- nr. 03 hydraulic clamps
- Max gripper hooks opening mm 900
- Hydraulic gripper hooks closing at nr. 02 pressures according to the wood essence
- Hydraulic buffer of log centring simultaneously and separately
- Electronic thickness divider MUDATA linked to an axe control for setting primed thicknesses and cutting programs
- nr. 02 electro-hydraulic chained log-rotary arms, tilting up to 90° to ease log rotation and capsizing
- Hydraulic feed at variable speed in continuous
- Return speed 0-60 m / min
- Centralized and automated lubrication system
- Control drive at double station and chair: all operations of the carriage can be driven by two multifunction handles/joysticks.
- Length mt 5
- Distance between the clamps:  $1^{st} 2^{nd}$  : mm 2400 ;  $2^{nd} 3^{rd}$  : mm 1600