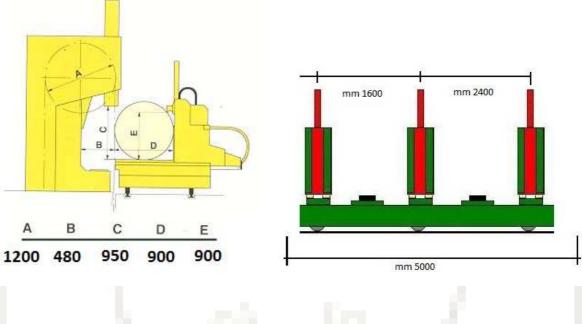

## LOG BAND SAW DUMBO ST 1300 sn. 104/2007

- Solid cast iron flywheels grinded and rectified in the band of diameter mm 1200
- nr. 02 Flywheel face width mm 120 blade mm 130
- nr. 02 Flywheel face width mm 140 blade width mm 150
- Manual-electric inclination of the top flywheel for projection blade adjusting
- Automatic blade-tensioning
- Multiple chains conveyor for boards unloading and cleaning positioned next to the band saw, activated by electric motor
- Automatic lubrication of both blade and flywheel by naphtha in basins equipped with felt, positioned in key points of the machine
- Squared protection case (carter) that cover the blade completely in emergency and stop
- Main motor HP 60 V.380/50 at star-delta starting
- Pulley, belts

#### HYDRAULIC LOG CARRIAGE DUMBO ELEPHANT 1300 CEE sn. 103/2007

- nr. 03 hydraulic clamps
- Max gripper hooks opening mm 900
- Hydraulic gripper hooks closing at nr. 02 pressures according to the wood essence
- Hydraulic buffer of log centring simultaneously and separately
- Electronic thickness divider MUDATA linked to an axe control for setting primed thicknesses and cutting programs
- nr. 02 electro-hydraulic chained log-rotary arms, tilting up to 90° to ease log rotation and capsizing
- Hydraulic feed at variable speed in continuous
- Return speed 0-60 m / min
- Centralized and automated lubrication system
- Control drive at double station and chair: all operations of the carriage can be driven by two multifunction handles/joysticks.
- Length mt 5
- Distance between the clamps:  $1^{st} 2^{nd}$  : mm 2400 ;  $2^{nd} 3^{rd}$  : mm 1600