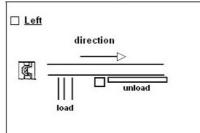

# HYDRAULIC LOG BAND SAW DUMBO

LEFT HAND SENSE year 2007 max diameter 1200 mm nr. 2 different tightening pressures max trunk length mt 7/8 meters – mini trunk length 2 meters